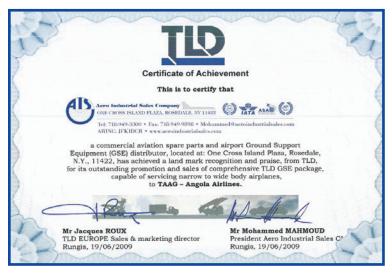

Acro Industrial Sales Company

ONE CROSS ISLAND PLAZA, ROSEDALE, NY 11422

Tel: 718-949-3300 • Fax: 718-949-9898 • Mohammed@aeroindustrialsales.com ARINC: JFKIDCR • www.aeroindustrialsales.com

TLD - AIRPORT GROUND SUPPORT EQUIPMENT, located at: Parc Tetiaire Silic, 21 rue du Jura – BP 10525, 94633, Rengis Cedex – France, has announced a milestone agreement with AERO INDUSTRIAL SALES Company (AIS), at One Cross Island Plaza, Rosedale, N.Y., 11422, to solely represent, market and sell the TLD GSE on dedicated African countries.

TAAG – Angola Airlines has selected the TLD GSE, for its new and existing fleet, and AIS has been able to delivered a one stop shopping package of equipment ever surpassed in the Continent of Africa. These are, like, medium and wide body aircraft push backs, versatile passenger steps, heavy duty air start / air conditioning / ground power units, safety sensitive baggage loaders, water / lavatory trucks, Ambulift trucks, etc.